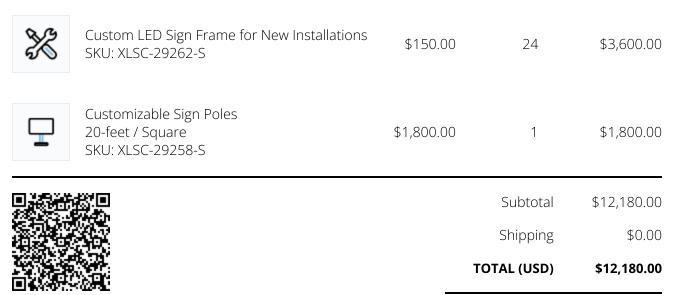

| ITEMS                       |                                                                                                                                                                                         | PRICE                         | QTY | ITEM TOTAL |
|-----------------------------|-----------------------------------------------------------------------------------------------------------------------------------------------------------------------------------------|-------------------------------|-----|------------|
| <u>*</u> -                  | Permit Assistance: Navigate permit processes smoothly for a hassle-free installation SKU: XLSC-29272-S                                                                                  | \$800.00                      | 1   | \$800.00   |
|                             | Site Survey: Optimize placement and visibility with a comprehensive site assessment. SKU: XLSC-29269-S                                                                                  | \$600.00                      | 1   | \$600.00   |
| €                           | Premier Sign Mounting Solutions: Expert<br>Installation Service Hourly Installation Rate<br>SKU: XLSC-29274-S                                                                           | \$130.00                      | 36  | \$4,680.00 |
|                             | Engineering Approval: Ensure safety and compliance with stamped engineering drawings SKU: XLSC-29271-S                                                                                  | \$700.00                      | 1   | \$700.00   |
|                             | LED Signage Compliance & Installation<br>Services<br>Custom Design: Bring your vision to life with<br>professional drafting and design.<br>SKU: XLSC-29216-S                            | <del>\$400.00</del><br>\$0.00 | 1   | \$0.00     |
| <sup>™</sup> C <sub>Ø</sub> | LED Signage Compliance & Installation<br>Services<br>Final Electrical Connection: Get your sign<br>powered and ready to impress with<br>professional installation.<br>SKU: XLSC-29221-S | <del>\$400.00</del><br>\$0.00 | 1   | \$0.00     |